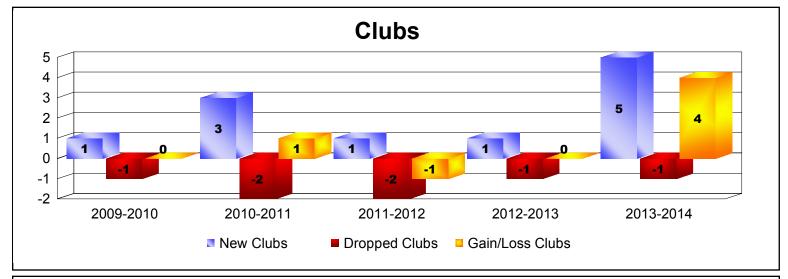

District 2 X3

As of June 2014 Cumulative

| Year      | New<br>Clubs | Dropped<br>Clubs | Gain/<br>Loss<br>Clubs | New<br>Members | Charter<br>Members | Reinstate<br>Members | Transfer<br>Members | Total<br>Member<br>Added | Total<br>Members<br>Dropped | Gain/<br>Loss<br>Members |
|-----------|--------------|------------------|------------------------|----------------|--------------------|----------------------|---------------------|--------------------------|-----------------------------|--------------------------|
| 2009-2010 | 1            | -1               | 0                      | 172            | 32                 | 6                    | 12                  | 222                      | -231                        | -9                       |
| 2010-2011 | 3            | -2               | 1                      | 153            | 77                 | 10                   | 12                  | 252                      | -328                        | -76                      |
| 2011-2012 | 1            | -2               | -1                     | 207            | 26                 | 12                   | 5                   | 250                      | -296                        | -46                      |
| 2012-2013 | 1            | -1               | 0                      | 204            | 27                 | 5                    | 14                  | 250                      | -213                        | 37                       |
| 2013-2014 | 5            | -1               | 4                      | 164            | 157                | 6                    | 3                   | 330                      | -311                        | 19                       |
| Average   | 2            | -1               | 1                      | 180            | 64                 | 8                    | 9                   | 261                      | -276                        | -15                      |