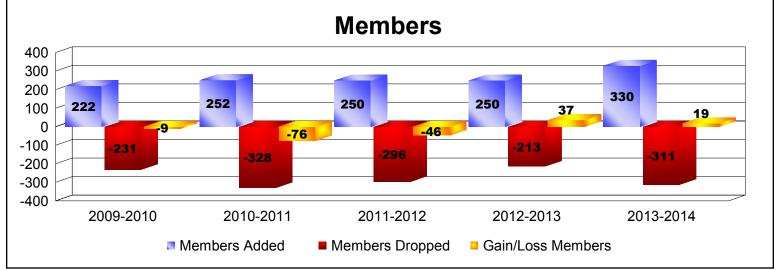

District 2 X3

As of June 2014 Cumulative

| Year      | New<br>Clubs | Dropped<br>Clubs | Gain/<br>Loss<br>Clubs | New<br>Members | Charter<br>Members | Reinstate<br>Members | Transfer<br>Members | Total<br>Member<br>Added | Total<br>Members<br>Dropped | Gain/<br>Loss<br>Members |
|-----------|--------------|------------------|------------------------|----------------|--------------------|----------------------|---------------------|--------------------------|-----------------------------|--------------------------|
| 2009-2010 | 1            | -1               | 0                      | 172            | 32                 | 6                    | 12                  | 222                      | -231                        | -9                       |
| 2010-2011 | 3            | -2               | 1                      | 153            | 77                 | 10                   | 12                  | 252                      | -328                        | -76                      |
| 2011-2012 | 1            | -2               | -1                     | 207            | 26                 | 12                   | 5                   | 250                      | -296                        | -46                      |
| 2012-2013 | 1            | -1               | 0                      | 204            | 27                 | 5                    | 14                  | 250                      | -213                        | 37                       |
| 2013-2014 | 5            | -1               | 4                      | 164            | 157                | 6                    | 3                   | 330                      | -311                        | 19                       |
| Average   | 2            | -1               | 1                      | 180            | 64                 | 8                    | 9                   | 261                      | -276                        | -15                      |